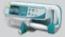

## **Hand-Held Unit**

EZY800IP-PS-A

This handheld unit is give to patient so that they can call for help without pressing the HELP button on the sub unit. This unit is plugged into the sub unit that has Handheld Jack and it can be used to activate call or emergency event base on the connected sub unit.

Sealed design ensure that this call cord can be used safely in oxygen rich environments. Right angle jack ensure the call cord does not unplug when the cord is snapped.

We offer various length - the standard is