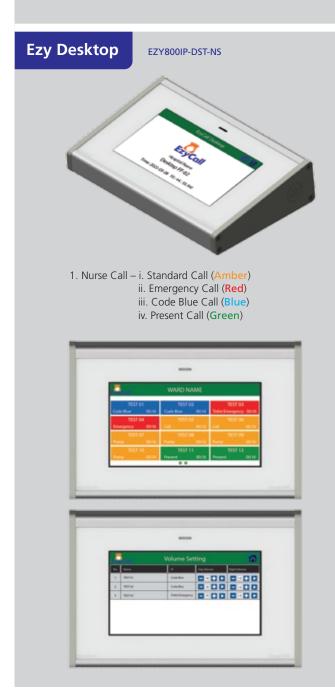

#### BEDHEAD FACEPLATE c/w HANDHELD EZY800IP-BSU-EBPC-WJ

- (Amber)
- ii. Emergency Call (Red)
- iii. Code Blue Call (Blue)
- iv. Present Call (Green)
- 2. RFID For Staff Registration
- 3. Infusion / Syringe Pumps

#### BEDHEAD FACEPLATE c/w PILLOW SPEAKER EZY800IP-BSU-EBPC-PS

- (Amber)
- ii. Emergency Call (Red) iii. Code Blue Call (Blue)
- iv. Present Call (Green) 2 TV Control
- i. TV On / Off
  - ii. Volume + / iii. Channel + / -
- 3. RFID For Staff Registration
- 4. Infusion/Syringe Pumps Input
- 5. Bed Light On/Off from Pillow Speaker