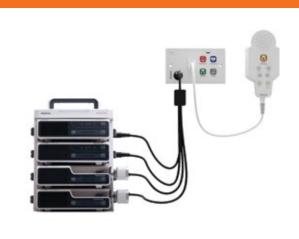

## **EzyCall™ System Interface with Medical Equipments**

## **Features & Benefits**

Pump interfacing (syringe and infusion)

Built In Server Software

Web based software, no need special software installation or dedicated PC.

Pendants are Oxygen Safe

**Standard** 