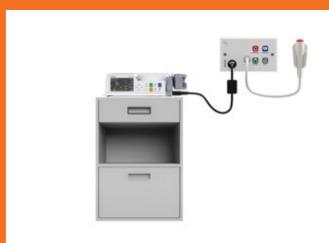

## **EzyCall™ System Interface with Medical Equipments**

## **Features & Benefits**

Pump interfacing (syringe and infusion)

Built In Server Software

Web based software, no need special software installation or dedicated PC.

Pendants are Oxygen Safe

**Standard** 