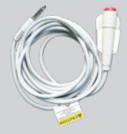

## **Hand-Held Unit**

EZY800IP-PS-A

This handheld unit is give to patient so that they can call for help without pressing the HELP button on the sub unit. This unit is plugged into the sub unit that has Handheld Jack and it can be used to activate call or emergency event base on the connected sub unit.

Sealed design ensure that this call cord can be used safely in oxygen rich environments. Right angle jack ensure the call cord does not unplug when the cord is snapped.

We offer various length - the standard is