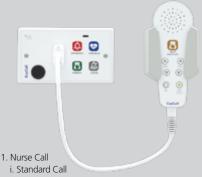

#### BEDHEAD FACEPLATE c/w HANDHELD EZY800IP-BSU-EBPC-WJ

- (Amber)
- ii. Emergency Call (Red)
- iii. Code Blue Call (Blue)
- iv. Present Call (Green)
- 2. RFID For Staff Registration
- 3. Infusion / Syringe Pumps

## **Hand-Held Unit**

EZY800IP-PS-A

This handheld unit is give to patient so that they can call for help without pressing the HELP button on the sub unit. This unit is plugged into the sub unit that has Handheld Jack and it can be used to activate call or emergency event base on the connected sub unit.

Sealed design ensure that this call cord can be used safely in oxygen rich environments. Right angle jack ensure the call cord does not unplug when the cord is snapped.

We offer various length - the standard is