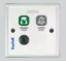

#### PRESENT CANCEL WITH HANDHELD JACK EZY800IP-SU-PC-NJ

Generate Present event and also cancel all existing events.