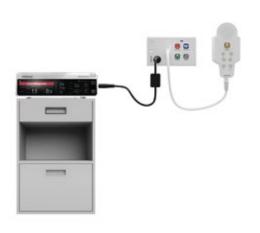

## **EzyCall™ System Interface with Medical Equipments**

## **Features & Benefits**

Pump interfacing (syringe and infusion)

Built In Server Software

Web based software, no need special software installation or dedicated PC.

Pendants are Oxygen Safe

**Standard** 