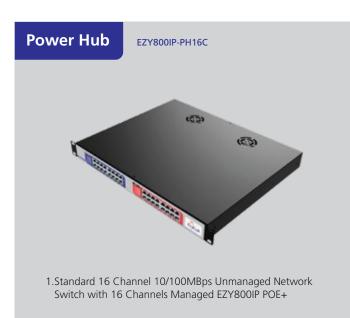

ngles prevents the cord getting tangled through first and second fix

## **Hand-Held Unit**

EZY800IP-PS-A



This handheld unit is give to patient so that they can call for help without pressing the HELP button on the sub unit. This unit is plugged into the sub unit that has Handheld Jack and it can be used to activate call or emergency event base on the connected sub unit.

Sealed design ensure that this call cord can be used safely in oxygen rich environments. Right angle jack ensure the call cord does not unplug when the cord is snapped.

We offer various length - the standard is

## Pillow Speaker

EZY800IP-HH



EzyCall™ Pillow Speaker can be interfaced to any type of television which have audio line out (which is standard in any television system).

## **IP Nurse Call System**











## **Alerting Units**

These alerting units can be connected to Room Controller to produce audio or visual alert

## LED ROOM / BED INDICATORS



R= Red, A=Amber, G=Green & B=Blue

## WALL MOUNTED DOT MATRIX DISPLAY



EZY800IP-RGBLED-SIG-SUD EZY800IP-RGBLED-DUO-SUD







## **EzyCall Server Software**









#### **Features**

- Web Application Can be accessed from any standard browser which is connected via LAN.
- Unlimited User No restriction on the number of user.
- Code Blue Alerting User Configurable Code Blue Alerting.
- Call Transfer Management User Configurable Call Transfer.
- Floor Plan Manager upload ward floor plan and place units on to floor plan.
- Auto Reporting System System automatically generate report.
- Auto Email Report Manager System will send out email repo