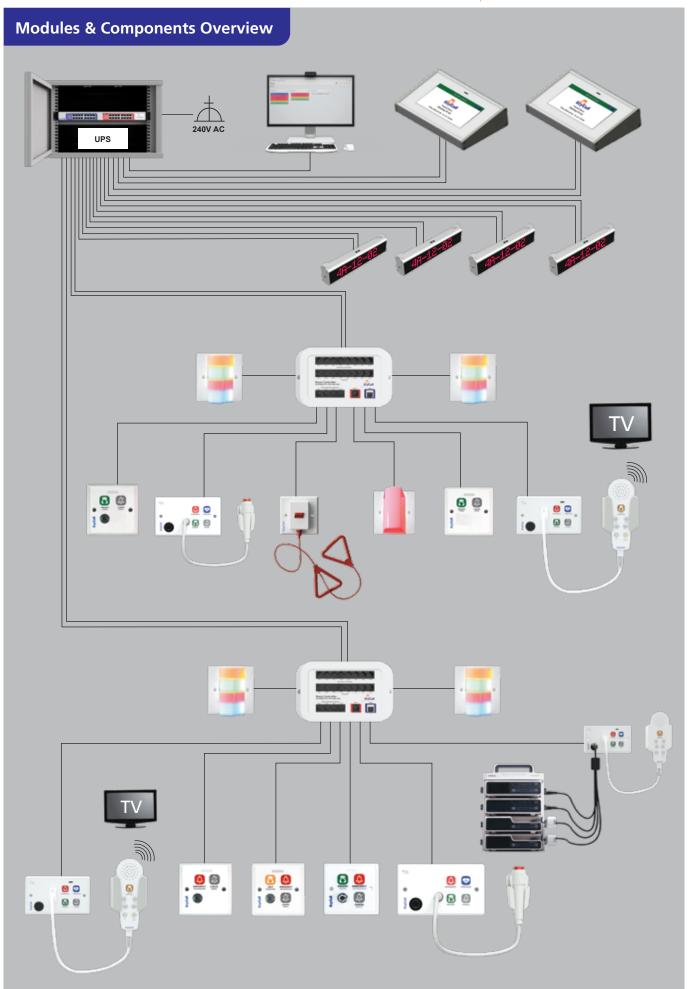

## **EzyCall™ System Interface with Medical Equipments**

## **Alerting Units**

These alerting units can be connected to Room Controller to produce audio or visual alert

## LED ROOM / BED INDICATORS

R= Red, A=Amber, G=Green & B=Blue

## WALL MOUNTED DOT MATRIX DISPLAY

EZY800IP-RGBLED-SIG-SUD EZY800IP-RGBLED-DUO-SUD