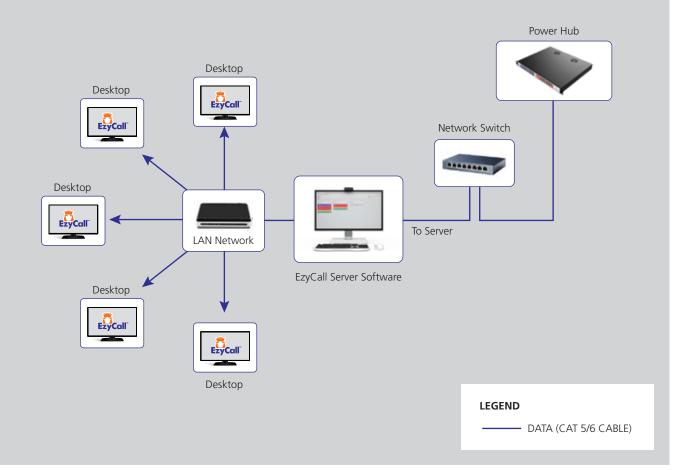

RGBLED-SIG-SUD EZY800IP-RGBLED-DUO-SUD







## **EzyCall Server Software**









#### **Features**

- Web Application Can be accessed from any standard browser which is connected via LAN.
- Unlimited User No restriction on the number of user.
- Code Blue Alerting User Configurable Code Blue Alerting.
- Call Transfer Management User Configurable Call Transfer.
- Floor Plan Manager upload ward floor plan and place units on to floor plan.
- Auto Reporting System System automatically generate report.
- Auto Email Report Manager System will send out email report (if configured).
- Online Alerting Send out WhatsApp or SMS Alert if there is system/sub component failure (require modem connectivity).
- Robust Operating System design for 24/7 operation.

## **Ezycall™ Server Network Diagram**



























& Other Hospitals



# Integration with Health Care Management System (HMS)





We support TCP, UDP, HTTP--POST, HTTP--GET, Text File and XML Output.





We also can import data from HMS system, parameter such as patient name and duration the bed will be used.

## We are certified with







001 Cert. No: KLR-6010698 MS ISO/IEC 17021:2011 QS 12022007 CB 06

EN ISO 9001:2008

BS EN ISO 9001:2008

MS ISO 9001:2008

ISO 9001:2008

## **Regulatory Approval**

CISPR 22:2006
Radio Disturbance
Characteristics Limits

IEC 61000-4-2 : 2001 Electrostatic Discharge Immunity Test

IEC 61000-4-5 : 2001 Surge Immunity Test

## Designed with reference to

UL 1069 & UL 2560(USA)

AS 3811 (Australia)

HTM 2015 & HTM 08-03 (UK)



Registered with Ministry of Finance (357-0215043