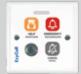

#### **HELP EMERGENCY CANCEL** WITH HANDHELD JACK EZY800IP-SU-HEC-WJ

Generate Help event, Emergency event and also cancel all existing events. With handheld jack installed, basic handheld, fall detection or floor pressure mat can be connected.