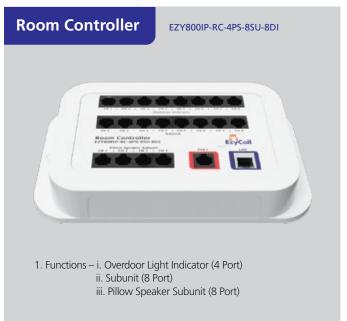

## **Bed Head Faceplates**

EzyCall™ Nurse Call System incorporate various of sub-units to suit each installation. Beside English language, local language can be customized to enable easy patient usage. Large icon indicate the function of each button. All sub-units are designed such that it's water resistance and can be wiped clean with cleaning liquid. New sub-unit can be developed within 1-2 weeks to suit any installation requirement.