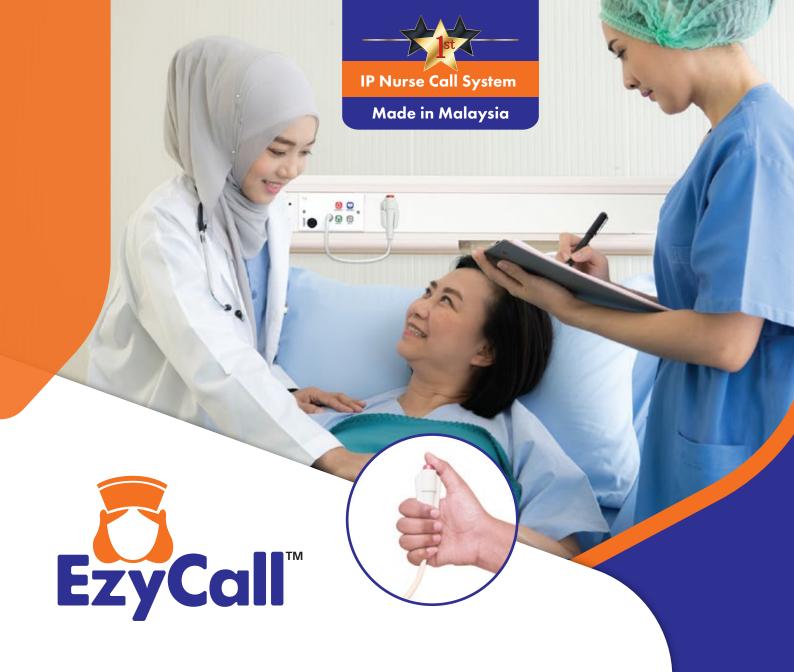

# **IP NURSE CALL SYSTEM**

Innovative and Integrated Nurse Call Solution for Hospitals & Healthcare Centres

# **EzyCall™ Nurse Call System**

EzyCall<sup>TM</sup> is a powerful yet easy to use nurse call system that helps ensure vital communication throughout a hospital environment where efficiency is paramount. EzyCall<sup>TM</sup> delivers, helping save staff time, minimizing disturbance and improving the quality of patient or elderly care.

Whatever the application – be it a call system for a nursing home or hospital, for a high dependency unit –  $EzyCall^{TM}$  is the obvious choice.

EzyCall<sup>™</sup> facial design can be customized to suit exact operational needs of any hospital or healthcare facility. Besides English language and clear image to indicate functions, EzyCall<sup>™</sup> can be supplied with any local language thus ensuring the patient ease of use.