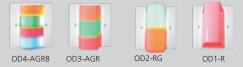

that they can call for help without pressing the HELP button on the sub unit. This unit is plugged into the sub unit that has Handheld Jack and it can be used to activate call or emergency event base on the connected sub unit.

Sealed design ensure that this call cord can be used safely in oxygen rich environments. Right angle jack ensure the call cord does not unplug when the cord is snapped.

We offer various length - the standard is

## Pillow Speaker

EZY800IP-HH



EzyCall™ Pillow Speaker can be interfaced to any type of television which have audio line out (which is standard in any television system).

## **IP Nurse Call System**











## **Alerting Units**

These alerting units can be connected to Room Controller to produce audio or visual alert

## LED ROOM / BED INDICATORS



R= Red, A=Amber, G=Green & B=Blue

## WALL MOUNTED DOT MATRIX DISPLAY



EZY800IP-RGBLED-SIG-SUD EZY800IP-RGBLED-DUO-SUD







## **EzyCall Server Software**









#### **Features**

- Web Application Can be accessed from any standard browser which is connected via LAN.
- Unlimited User No restriction on the number of user.
- Code Blue Alerting User Configurable Code Blue Alerting.
- Call Transfer Management User Configurable Call Transfer.
- Floor Plan Manager upload ward floor plan and place units on to floor plan.
- Auto Reporting System System automatically generate report.
- Auto Email Report Manager System will send out email report (if configured).
- Online Alerting Send out WhatsApp or SMS Alert if there is system/sub component failure (require modem connectivity).
- Robust O