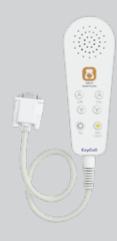

## **Hand-Held Unit**

EZY800IP-PS-A

This handheld unit is give to patient so that they can call for help without pressing the HELP button on the sub unit. This unit is plugged into the sub unit that has Handheld Jack and it can be used to activate call or emergency event base on the connected sub unit.

Sealed design ensure that this call cord can be used safely in oxygen rich environments. Right angle jack ensure the call cord does not unplug when the cord is snapped.

We offer various length - the standard is