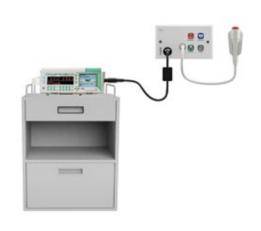

## **EzyCall™ System Interface with Medical Equipments**

## **Features & Benefits**

Pump interfacing (syringe and infusion)

Built In Server Software

Web based software, no need special software installation or dedicated PC.

Pendants are Oxygen Safe

**Standard** 