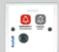

## STAFF ASSIST CODE BLUE CANCEL WITHOUT HANDHELD JACK

EZY800IP-SU-SBC-NJ

Generate staff assist, code blue and also cancel all existing events.

#### CODE BLUE CANCEL WITH HANDHELD JACK EZY800IP-SU-BC-NJ

Generate Code Blue event and also cancel all existing events.