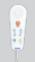

## **Hand-Held Unit**

EZY800IP-PS-A

This handheld unit is give to patient so that they can call for help without pressing the HELP button on the sub unit. This unit is plugged into the sub unit that has Handheld Jack and it can be used to activate call or emergency event base on the connected sub unit.

Sealed design ensure that this call cord can be used safely in oxygen rich environments. Right angle jack ensure the call cord does not unplug when the cord is snapped.

We offer various length - the standard is