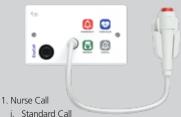

#### BEDHEAD FACEPLATE c/w HANDHELD EZY800IP-BSU-EBPC-WJ

- (Amber)
- ii. Emergency Call (Red)
- iii. Code Blue Call (Blue)
- iv. Present Call (Green)
- 2. RFID For Staff Registration
- 3. Infusion / Syringe Pumps