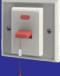

#### **Washroom Call Units**

EZY800-PULC (Wall Mount)

EZY800-PUC (Ceiling Mount)

- Smaller, less obtrusive design
- Wide openings in the base for incoming cables
- Quicker installation lid simply clicks into base and is secured in one twisting motion – no lid fixing screws required!
- Improved confidence light central diffuser emits bright glow over a wider area, providing better contrast for the visually impaired
- Separate easy-to-fix pull cord with BS8300 compliant bangles prevents the cord getting tangled through first and second fix