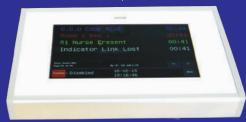

#### (Non Speech)

EZY800-DST-NS

This unit is typically desktop placed to indicate incoming event and detail of each event can be displayed.

For each type of event dedicated alert audio will be generated. This audio alert can be changed to suit customer preference (only can be changed at factory or distributor lab). Automatic volume level control between day and night (7am to 7pm) will automatically adjust the volume during day and night.

Auto Screen save function will turn off the TFT screen when no event for more than 30 mins.