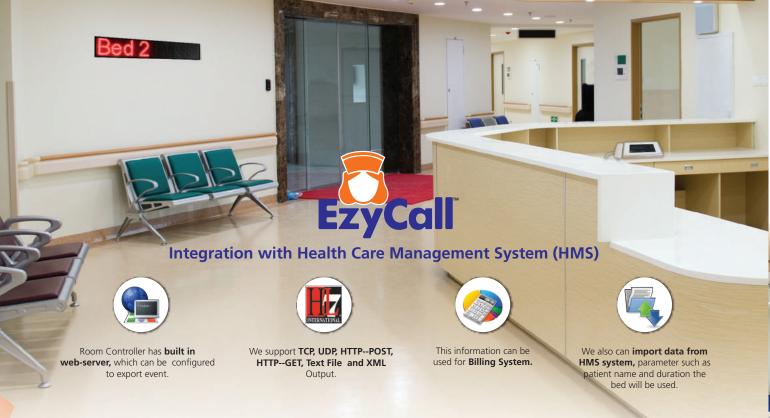

EzySoft provides multiple data sharing path to HMS System, we can share all information via XML, HTTPXML or direct database access.