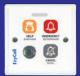

#### Help Emergency Cancel with Handheld Jack EZY800-SU-HEC-WJ

Generate Help event, Emergency event and also cancel all existing events. With handheld jack installed, basic handheld, fall detection or floor pressure mat can be connected.

## Call Present Emergency Cancel with Handheld Jack EZY800-SU-PEC-WJ

Generate call (via handheld), present, emergency event and also cancel all existing events. With handheld jack installed, basic handheld, fall detection or floor pressure mat can be connected.

#### Staff Assist Code Blue Cancel without Handheld Jack EZY800-SU-SBC-NJ

Generate staff assist, code blue and also cancel all existing events.