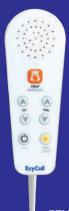

## Pillow Speaker

EZY800-PS-A

EzyCall<sup>™</sup> Pillow Speaker can be interfaced to any type of television which have audio line out (which is standard in any television system).

### **Nurse Station Controller**

EZY800-NSC-NS EZY800-NSC-SP

This is the key component for the whole EzyCall<sup>™</sup> Nurse Call System, this is the center system where all components are connected and managed from this station.