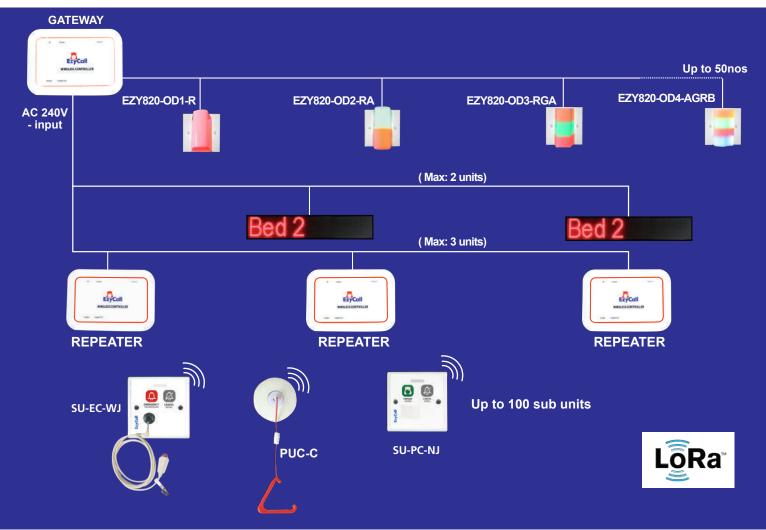

# Wireless Nurse Call

Ezycall<sup>™</sup> Nurse Call System is designed using the latest Low Power Wide Area Network (LPWAN) technology to give wider coverage and lower battery consumption. Compliant to Wireless Nurse Call Standard, the whole solution is designed from ground up to provide reliable wireless connection solution which can perform as per wired system.

We selected to use LORA<sup>™</sup> technology to ensure that system has a stable operation ISM Band. This LPWAN technology designed exclusively for IOT EcoSystem which is proved to operate in dense area.

Base on LORA™ with **32 Channel** Spreading Using Standard
AA size battery, easy &
lower cost battery
replacement

Option for ultra low discharge battery, able to give **5x more operation life** 

Design &
Developed base on
UL 2560 & UL 1069

Continue Battery
Fuel Gauge Monitoring
System, will provide
reliable battery
capacity
monitoring

Wireless
Controller with
build in WIFI for
programming & PC
interface

Optional
OverDoor
Indicator

Option **LED Display** Interface

Optional
Router for **extending coverage** 