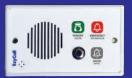

### **Bed Head Faceplates**

EzyCall<sup>™</sup> Nurse Call System incorporate various of sub-units to suit each installation. Beside English language, local language can be customized to enable easy patient usage. Large icon indicate the function of each button. All sub-units are designed such that it's water resistance and can be wiped clean with cleaning liquid. New sub-unit can be developed within 1–2 weeks to suit any installation requirement.

## **Ezy Desktop**

This version of Nurse Station is designed to give simple and effective nurse counter alerting solution. This unit communicate directly with Room Controller and all the configuration can be done from here. Using 8.0" Full Colour TFT, this nurse station provide easy navigation and advance programming capability.