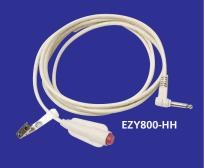

## **Hand-Held Unit**

This handheld unit is give to patient so that they can call for help without pressing the HELP button on the sub unit. This unit is plugged into the sub unit that has Handheld Jack and it can be used to activate call or emergency event base on the connected sub unit.

Sealed design ensure that this call cord can be used safely in oxygen rich environments. Right angle jack ensure the call cord does not unplug when the cord is snapped.

We offer various length – the standard is 1500mm.