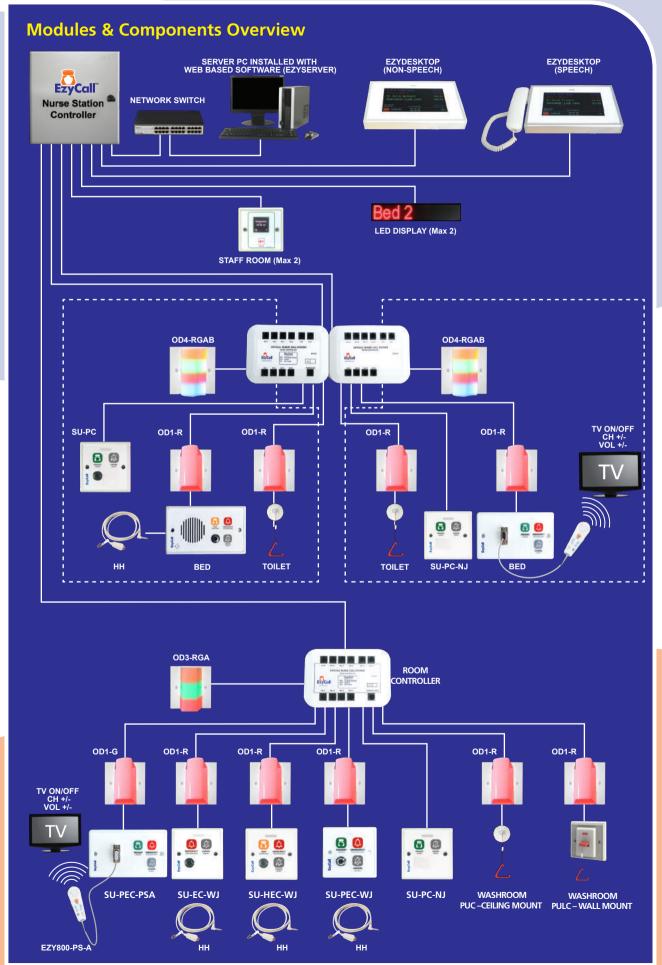

### **Bed Head Faceplates**

EzyCall<sup>™</sup> Nurse Call System incorporate various of sub-units to suit each installation. Beside English language, local language can be customized to enable easy patient usage. Large icon indicate the function of each button. All sub-units are designed such that it's water resistance and can be wiped clean with cleaning liquid. New sub-unit can be developed within 1–2 weeks to suit any installation requirement.

#### Help Emergency Cancel with Handheld Jack EZY800-SU-HEC-WJ

Generate Help event, Emergency event and also cancel all existing events. With handheld jack installed, basic handheld, fall detection or floor pressure mat can be connected.

## Call Present Emergency Cancel with Handheld Jack EZY800-SU-PEC-WJ

Generate call (via handheld), present, emergency event and also cancel all existing events. With handheld jack installed, basic handheld, fall detection or floor pressure mat can be connected.

#### Staff Assist Code Blue Cancel without Handheld Jack EZY800-SU-SBC-NJ

Generate staff assist, code blue and also cancel all existing events.

#### Help Emergency Cancel with Handheld Jack

EZY800-SSU-HEC-WJ

Generate Help event, Emergency event and also cancel all existing events. This sub unit have build in microphone and speaker for two way intercom capability between this sub unit and Speech Enabled Desktop Unit.

#### Emergency Cancel with Handheld Jack EZY800-SU-EC-WJ

Generate Emergency event and also cancel all existing events. With handheld jack installed, basic handheld, fall detection or floor pressure mat can be connected.

## Code Blue Cancel with Handheld Jack

EZY800-SU-BC-NJ

Generate Code Blue event and also cancel all existing events.

## Present Cancel with Handheld Jack EZY800-SU-PC-NJ

Generate Present event and also cancel all existing events.

## Call Present Emergency Cancel with Handheld Jack

EZY800-SSU-PEC-WJ

Generate call (via Handheld), present, emergency and also cancel all existing events. This sub unit have build in microphone and speaker for two way intercom capability between this sub unit and speech Enabled Desktop unit.

#### **Washroom Call Units**

EZY800-PULC (Wall Mount)

EZY800-PUC (Ceiling Mount)

- Smaller, less obtrusive design
- Wide openings in the base for incoming cables
- Quicker installation lid simply clicks into base and is secured in one twisting motion – no lid fixing screws required!
- Improved confidence light central diffuser emits bright glow over a wider area, providing better contrast for the visually impaired
- Separate easy-to-fix pull cord with BS8300 compliant bangles prevents the cord getting tangled through first and second fix

## **Hand-Held Unit**

This handheld unit is give to patient so that they can call for help without pressing the HELP button on the sub unit. This unit is plugged into the sub unit that has Handheld Jack and it can be used to activate call or emergency event base on the connected sub unit.

## Pillow Speaker

EZY800-PS-A

EzyCall<sup>™</sup> Pillow Speaker can be interfaced to any type of television which have audio line out (which is standard in any television system).

### **Nurse Station Controller**

EZY800-NSC-NS EZY800-NSC-SP

This is the key component for the whole EzyCall<sup>™</sup> Nurse Call System, this is the center system where all components are connected and managed from this station.

### **Room Controller**

and the second of the second o

EZY800-RC-16-NS

EZY800-RC-08-NS

For Room Controller (EZY800-RC-08-NS) has 8-channel sub unit connection & 2-unit overdoor indicator interface &

(EZY800-RC-16-NS) has 16-channel sub unit connection and 4-unit overdoor indicator interface. Any type of sub unit can be connected to the 8-channel and over door indicator, the Room Controller Configuration software allows to configure the Room Controller.

## **Alerting Units**

These alerting units can be connected to Room Controller to produce audio or visual alert

#### LED ROOM / BED INDICATORS

GRB O

OD3-AGR

OD2-RG

WALL MOUNTED DOT MATRIX DISPLAY

R= Red, A=Amber, G=Green & B=Blue

EZY800-RGBLED-SIG-SUD EZY800-RGBLED-DUO-SUD

#### STAFF ROOM DISPLAY

External Sounder