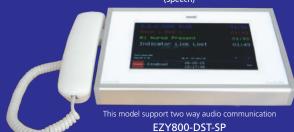

## **Ezy Desktop**

This version of Nurse Station is designed to give simple and effective nurse counter alerting solution. This unit communicate directly with Room Controller and all the configuration can be done from here. Using 8.0" Full Colour TFT, this nurse station provide easy navigation and advance programming capability.

#### (Speech)

#### (Non Speech)

EZY800-DST-NS

This unit is typically desktop placed to indicate incoming event and detail of each event can be displayed.

For each type of event dedicated alert audio will be generated. This audio alert can be changed to suit customer preference (only can be changed at factory or distributor lab). Automatic volume level control between day and night (7am to 7pm) will automatically adjust the volume during day and night.