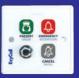

#### Emergency Cancel with Handheld Jack EZY800-SU-EC-WJ

Generate Emergency event and also cancel all existing events. With handheld jack installed, basic handheld, fall detection or floor pressure mat can be connected.

## Code Blue Cancel with Handheld Jack

EZY800-SU-BC-NJ

Generate Code Blue event and also cancel all existing events.

## Present Cancel with Handheld Jack EZY800-SU-PC-NJ

Generate Present event and also cancel all existing events.