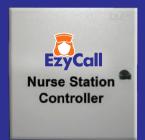

### **Nurse Station Controller**

EZY800-NSC-NS EZY800-NSC-SP

This is the key component for the whole EzyCall<sup>™</sup> Nurse Call System, this is the center system where all components are connected and managed from this station.

Maximum 15 Room Controller, 4 Display Line and 2 Desktop Line can be connected to EZY800-NSC-NS-1.