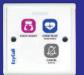

#### Help Emergency Cancel with Handheld Jack

EZY800-SSU-HEC-WJ

Generate Help event, Emergency event and also cancel all existing events. This sub unit have build in microphone and speaker for two way intercom capability between this sub unit and Speech Enabled Desktop Unit.

## Call Present Emergency Cancel with Handheld Jack

EZY800-SSU-PEC-WJ

Generate call (via Handheld), present, emergency and also cancel all existing events. This sub unit have build in microphone and speaker for two way intercom capability between this sub unit and speech Enabled Desktop unit.